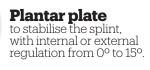

## **Adjustment system** with double straps and buckles for closure. Integrated protective pads for

optimum comfort.

**Side splints.** Allow plantar and dorsal flexion to be adjusted by up to 60°, in 10° intervals.