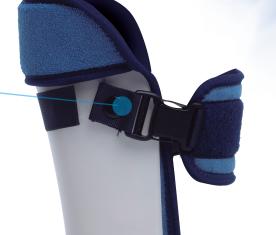

## **Adjustment system** with double straps and buckles for closure. Integrated protective pads for

optimum comfort.

**Side splints.** Allow plantar and dorsal flexion to be adjusted by up to 60°, in 10° intervals.