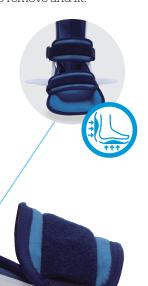

100% LATEX FREE ✓

**Comfortable padding.** Three-layer, breathable and washable padded inner lining. Easy to remove and fit.

| Size a | nd m | easuı | remer | ıts |
|--------|------|-------|-------|-----|
|        |      |       |       |     |