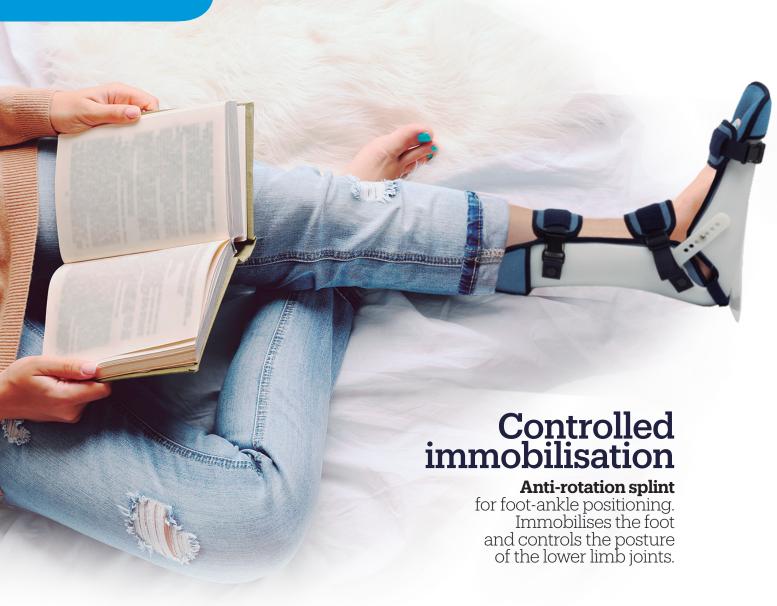

## Multi-positional foot-ankle splint

PSL800





## Multi-positional foot-ankle splint PSL800

## Controlled immobilisation



## **Adjustment system** with double straps and buckles for closure. Integrated protective pads for

optimum comfort.

**Side splints.** Allow plantar and dorsal flexion to be adjusted by up to 60°, in 10° intervals.



100% LATEX FREE ✓



**Comfortable padding.** Three-layer, breathable and washable padded inner lining. Easy to remove and fit.









| Size a | nd m | easuı | remer | ıts |
|--------|------|-------|-------|-----|
|        |      |       |       |     |

|    | Foot size | Α    | B_   |
|----|-----------|------|------|
| S  | <32       | 28,5 | 26   |
| M  | 32-38     | 30   | 28,5 |
| L  | 39-44     | 32   | 30,5 |
| XL | >44       | 34   | 32   |