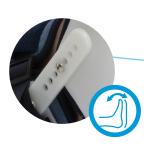

## **Adjustment system** with double straps and buckles for closure. Integrated protective pads for

optimum comfort.

**Side splints.** Allow plantar and dorsal flexion to be adjusted by up to 60°, in 10° intervals.